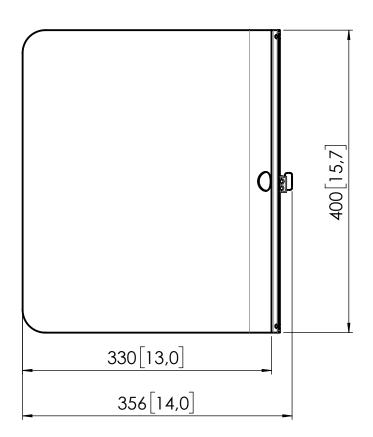

## **Product data sheet**

RISE A131 Laptop Support for RISE motorized display lifts

Dimensions in mm [inch]

Max load: 5 kg / 11 lbs Net weight: 3,4 kg/ 7.2 lbs Gross weight: 3,6 kg / 7.9 lbs

Note: This document and specifications herein are confidential and the exclusive property of Vogel's Products b.v. Neither this design nor any information contained in this drawing may be reproduced or disclosed to others without written consent of Vogel's Products b.v. The design and information will not be reproduced, copied or used, either in part or in its entirety, as the basis for the manufacture or sale of items without written permission.