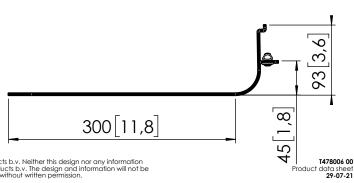

## **Product data sheet**

RISE A131 Laptop Support for RISE motorized display lifts

Dimensions in mm [inch]

Max load: 5 kg / 11 lbs Net weight: 3,4 kg/ 7.2 lbs Gross weight: 3,6 kg / 7.9 lbs

Note: This document and specifications herein are confidential and the exclusive property of Vogel's Products b.v. Neither this design nor any information contained in this drawing may be reproduced or disclosed to others without written consent of Vogel's Products b.v. The design and information will not be reproduced, copied or used, either in part or in its entirety, as the basis for the manufacture or sale of items without written permission.