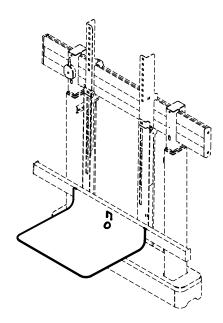

## **Product data sheet**

RISE A131 Laptop Support for RISE motorized display lifts

Dimensions in mm [inch]

Max load: 5 kg / 11 lbs Net weight: 3,4 kg/ 7.2 lbs Gross weight: 3,6 kg / 7.9 lbs

Note: This document and specifications herein are confidential and the exclusive property of Vogel's Products b.v. Neither this design nor any information contained in this drawing may be reproduced or disclosed to others without written consent of Vogel's Products b.v. The design and information will not be reproduced, copied or used, either in part or in its entirety, as the basis for the manufacture or sale of items without written permission.