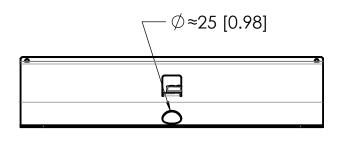

## **Product data sheet**

RISE A131 Laptop Support for RISE motorized display lifts

Dimensions in mm [inch]

Max load: 5 kg / 11 lbs Net weight: 3,4 kg/ 7.2 lbs Gross weight: 3,6 kg / 7.9 lbs

Note: This document and specifications herein are confidential and the exclusive property of Vogel's Products b.v. Neither this design nor any information contained in this drawing may be reproduced or disclosed to others without written consent of Vogel's Products b.v. The design and information will not be reproduced, copied or used, either in part or in its entirety, as the basis for the manufacture or sale of items without written permission.