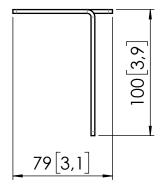

## RISE A121 Sound Bar Mount for RISE motorized display lifts

Dimensions in mm [inch]

Max load: 6 kg / 13.2 lbs Net weight: 0,3 kg / 0.8 lbs Gross weight: 0,4 kg / 9,3 lbs

Note: This document and specifications herein are confidential and the exclusive property of Vogel's Products b.v. Neither this design nor any information contained in this drawing may be reproduced or disclosed to others without written consent of Vogel's Products b.v. The design and information will not be reproduced, copied or used, either in part or in its entirety, as the basis for the manufacture or sale of items without written permission. Warning: Hease study all instructions and illustrations carefully before installation. Information in this document is subject to change without further notice. **T478010 00** Product data sheet **29-07-21**