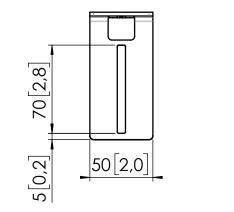

## RISE A121 Sound Bar Mount for RISE motorized display lifts

Dimensions in mm [inch]

Max load: 6 kg / 13.2 lbs Net weight: 0,3 kg / 0.8 lbs Gross weight: 0,4 kg / 9,3 lbs

Note: This document and specifications herein are confidential and the exclusive property of Vogel's Products b.v. Neither this design nor any information contained in this drawing may be reproduced or disclosed to others without written consent of Vogel's Products b.v. The design and information will not be reproduced, copied or used, either in part or in its entirety, as the basis for the manufacture or sale of items without written permission. Warning: Hease study all instructions and illustrations carefully before installation. Information in this document is subject to change without further notice. **T478010 00** Product data sheet **29-07-21**