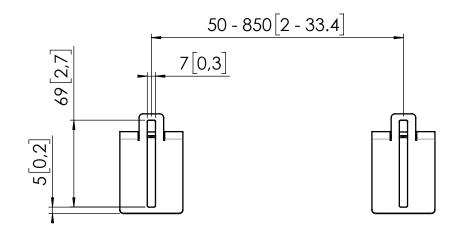

## RISE A121 Sound Bar Mount for RISE motorized display lifts

Dimensions in mm [inch]

Max load: 6 kg / 13.2 lbs Net weight: 0,3 kg / 0.8 lbs Gross weight: 0,4 kg / 9,3 lbs

Note: This document and specifications herein are confidential and the exclusive property of Vogel's Products b.v. Neither this design nor any information contained in this drawing may be reproduced or disclosed to others without written consent of Vogel's Products b.v. The design and information will not be reproduced, copied or used, either in part or in its entirety, as the basis for the manufacture or sale of items without written permission. Warning: Hease study all instructions and illustrations carefully before installation. Information in this document is subject to change without further notice. **T478010 00** Product data sheet **29-07-21**