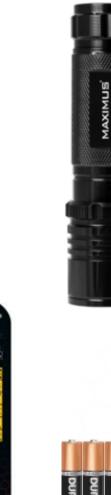

## MAXIMUS

www.vidis.com

## **M-FL-013-DU**

| Function         | 100% - 50% - SOS - Off - Stroboscope | Hand strap<br>included |
|------------------|--------------------------------------|------------------------|
| LED Type         | 5 Watt LED                           |                        |
| Light Output     | 350 lumens                           |                        |
| Beam Distance    | 160m                                 |                        |
| Run Time         | 100%= 2.5h / 50%= 5h                 |                        |
| Water Resistance | IP44                                 |                        |
| Material         | Aluminium                            |                        |
| Color            | Black                                | 0 884620 050344        |
| Battery operated | 3x AAA Alkaline included             |                        |
| Accessory        | Hand strap                           |                        |
| Dimensions       | ø 3.30cm x 12.00cm                   |                        |
| Packaging        | 1 piece in blister                   |                        |
| EAN              | 0884620050344                        |                        |
|                  |                                      |                        |