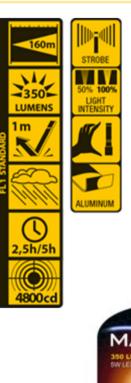

## 5 Watt LED Flashlight • 350 Lumen Power • STROBE Function

## **M-FL-013-DU**

| Function         | 100% - 50% - SOS - Off - Stroboscope | Hand strap<br>included |
|------------------|--------------------------------------|------------------------|
| LED Type         | 5 Watt LED                           |                        |
| Light Output     | 350 lumens                           |                        |
| Beam Distance    | 160m                                 |                        |
| Run Time         | 100%= 2.5h / 50%= 5h                 |                        |
| Water Resistance | IP44                                 |                        |
| Material         | Aluminium                            |                        |
| Color            | Black                                | 0 884620 050344        |
| Battery operated | 3x AAA Alkaline included             |                        |
| Accessory        | Hand strap                           |                        |
| Dimensions       | ø 3.30cm x 12.00cm                   |                        |
| Packaging        | 1 piece in blister                   |                        |
| EAN              | 0884620050344                        |                        |
|                  |                                      |                        |