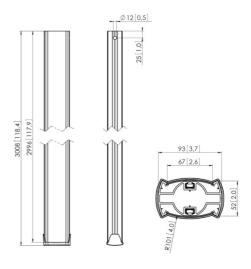

## Informations logistiques

Code de produit EAN 8712285329388

Poids net (kg) 6.8
Single Box Width (mm) 133
Single Box Length (mm) 3120
Single Box Height (mm) 81

Version: 02-May-2015 www.vogels.com