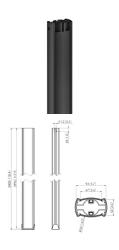

## PUC 2530 Pole Connect-it 300 cm black

The PUC 2530 is a 300 cm pole and is a part of the modular Connect-it system with which you can create a ceiling solution for medium- to large-sized displays.

Garantie 5 ans Poids max. (kg) 80

## PUC 2530 Pole Connect-it 300 cm black

The PUC 2530 is equipped with a multiple CIS® cable inlay system with which you can quickly and simply ensure that all cables are hidden. The pole is made of aluminium and, therefore, it can be easily cut at the required length. The Connect-it poles can be customized by the user. By inserting the plastic cover strips into the Connect-it pole or by replacing them by differently coloured strips, it can be customized to the house style of the customer. Multiple displays can easily be installed back-to-back, on top of each other or next to each other. Combine this pole with one of the Connect-it ceiling plates, Connect-it interface bar and Connect-it interface display strips for a complete ceiling solution.

## Caractéristiques

- Cable management
- Aluminium, easy to cut to length
- Montage multiple d'écrans