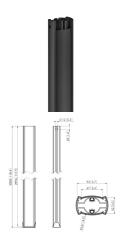

## PUC 2530 Pole Connect-it 300 cm black

The PUC 2530 is equipped with a multiple CIS® cable inlay system with which you can quickly and simply ensure that all cables are hidden. The pole is made of aluminium and, therefore, it can be easily cut at the required length. The Connect-it poles can be customized by the user. By inserting the plastic cover strips into the Connect-it pole or by replacing them by differently coloured strips, it can be customized to the house style of the customer. Multiple displays can easily be installed back-to-back, on top of each other or next to each other. Combine this pole with one of the Connect-it ceiling plates, Connect-it interface bar and Connect-it interface display strips for a complete ceiling solution.

## Merkmale

- Cable management
- Aluminium, easy to cut to length
- Befestigen mehrerer Displays