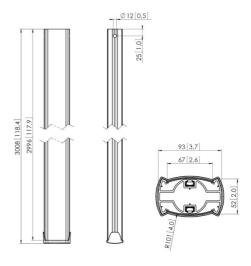

## PUC 2530 Pole Connect-it 300 cm black

The PUC 2530 is equipped with a multiple CIS® cable inlay system with which you can quickly and simply ensure that all cables are hidden. The pole is made of aluminium and, therefore, it can be easily cut at the required length. The Connect-it poles can be customized by the user. By inserting the plastic cover strips into the Connect-it pole or by replacing them by differently coloured strips, it can be customized to the house style of the customer. Multiple displays can easily be installed back-to-back, on top of each other or next to each other. Combine this pole with one of the Connect-it ceiling plates, Connect-it interface bar and Connect-it interface display strips for a complete ceiling solution.

## Merkmale

- Cable management
- Aluminium, easy to cut to length
- Befestigen mehrerer Displays

## Logistische Informationen

EAN-Code Produkt 8712285329388

Nettogewicht (kg) 6.8
Single Box Width (mm) 133
Single Box Length (mm) 3120
Single Box Height (mm) 81

Version: 02-May-2015 www.vogels.com