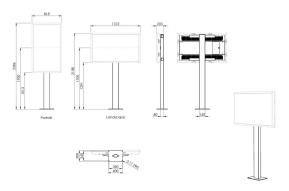

## **Key Benefits**

- Anti-corrosion treatment for outdoor
- Theft prevention
- Portrait and landscape position
- Stylish design
- Quick and easy installation

Mount your 55 inch LG outdoor display on the floor with an outdoor floor stand solution from Vogel's. Specially for the LG 55XE4F outdoor display, Vogel's has put together an outdoor floor stand kit that allows you to effortlessly install your outdoor display in any free-standing position. In both landscape and portrait positions. The kit contains: • 1x POW 1602 Outdoor wall mount for LG 55XE4F • 1x POA 9602 Outdoor frame for LG 55XE4F • 1x POF 7602 Outdoor floor stand for LG 55XE4F

## **Specifications**

Article number (SKU)

Min. screen size (inch)

Universal or fixed hole pattern

Colour Black EAN single box 8712285352089 Height 2108 Width 1372 Depth 203 Guarantee 5 years Max. weight load (kg) 45 Max. screen size (inch) 55 Min. distance to floor - center display (mm) 1700