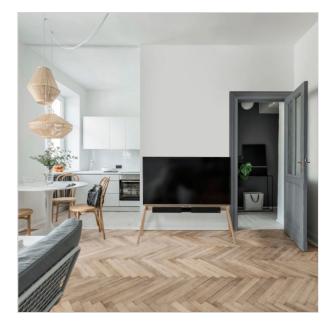

#### **NEXT OP2: the TV floor stand becomes designer furniture**

The NEXT OP2 is a modern, free-standing floor stand for your TV. Scandinavian design characterized by functional simplicity. Without losing its beautiful appearance, a sound bar can easily be added to the NEXT OP2 using the additional NEXT OPSOUND accessory (sold separately). The NEXT OP2 is suitable for TVs ranging from 50" to 77" and up to 50 kg (110 lbs).