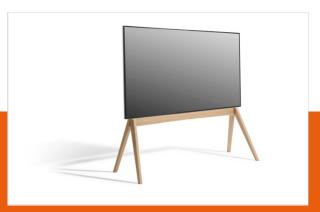

#### **NEXT OP2: the TV floor stand becomes designer furniture**

The NEXT OP2 is a modern, free-standing floor stand for your TV. Scandinavian design characterized by functional simplicity. Without losing its beautiful appearance, a sound bar can easily be added to the NEXT OP2 using the additional NEXT OPSOUND accessory (sold separately). The NEXT OP2 is suitable for TVs ranging from 50" to 77" and up to 50 kg (110 lbs).

#### **The Quality Signature**

The NEXT OP2 from Vogel's is not only beautifully designed, but also complies with all of Vogel's product quality standards. It is sturdy and solid, because safety is paramount at Vogel's. The wood is also selected with care and consideration for people and the environment. As part of Vogel's 'Quality Signature', you can always count on: reliability, design, innovation and ease of use.