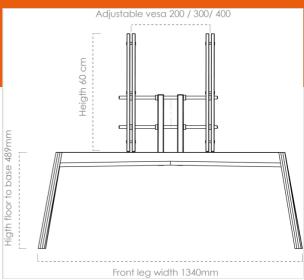

### **Product specifications**

Product type number NEXT OP2
Article number (SKU) 8743242
Colour LIGHT OAK
EAN single box 8712285342127

Product size

TÜV certified

Yes

Guarantee

2 years

Min. screen size (inch)

Max. screen size (inch)

77

Max. weight load (kg)

50

Min. hole pattern 200mm x 200mm Max. hole pattern 400mm x 400mm Standard fixed VESA patterns 200 mm x 200

 $\,mm\,$ 

 $300 \, mm \, x \, 200$ 

 $\mathsf{mm}$ 

300 mm x 300

mm

400 mm x 200

 $\,\mathrm{mm}$ 

400 mm x 300

 $\,mm\,$ 

400 mm x 400

mm