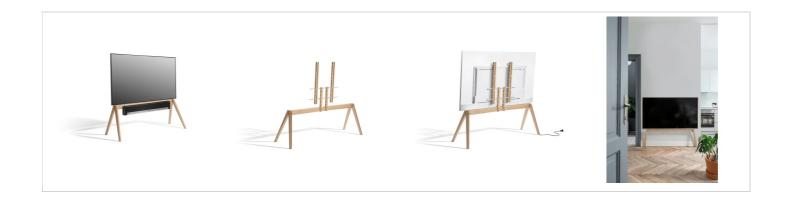

#### **NEXT OP2: the TV floor stand becomes designer furniture**

The NEXT OP2 is a modern, free-standing floor stand for your TV. Scandinavian design characterized by functional simplicity. Without losing its beautiful appearance, a sound bar can easily be added to the NEXT OP2 using the additional NEXT OPSOUND accessory (sold separately). The NEXT OP2 is suitable for TVs ranging from 50" to 77" and up to 50 kg (110 lbs).

#### **The Quality Signature**

The NEXT OP2 from Vogel's is not only beautifully designed, but also complies with all of Vogel's product quality standards. It is sturdy and solid, because safety is paramount at Vogel's. The wood is also selected with care and consideration for people and the environment. As part of Vogel's 'Quality Signature', you can always count on: reliability, design, innovation and ease of use.