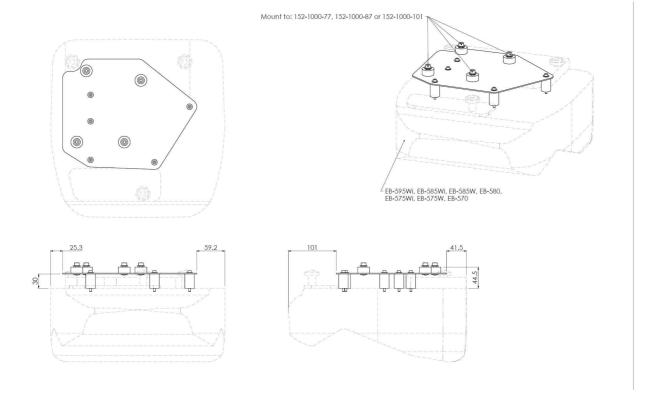

### Projector bracket

152.1030-0x Bracket Benq, Epson, Hitachi, NEC, Panasonic, Sony, Vivitek, i3 projector for 152.1000-77/87/101

This bracket is custom-made for your type and brand of projector. With the design, SmartMetals also takes into account the position of the lens and the projector's centre of gravity. A lot of time and money can be saved while using projector specific brackets at large installations with the same projector.