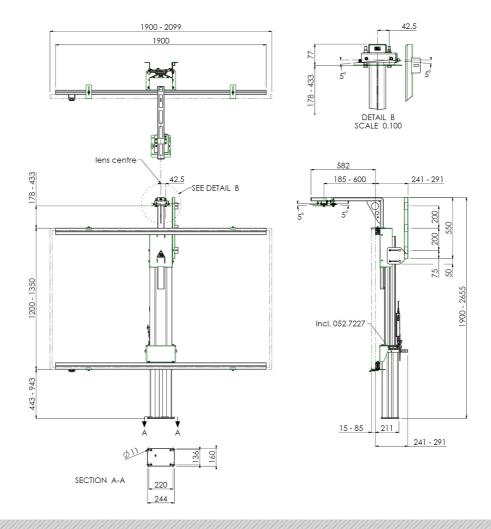

## Features

Minimum length: approx. 1195 mm Maximum length: approx. 1695 mm Weight: 50.00 kg Colour: Black, Aluminium Maximum load: 80 kg Inch range: max. 87 inch Height adjustment: Electrical 500mm, speed up to 20 mm/s Bracket/interface: Excluded Type bracket/interface: max. width whiteboard 2099 mm