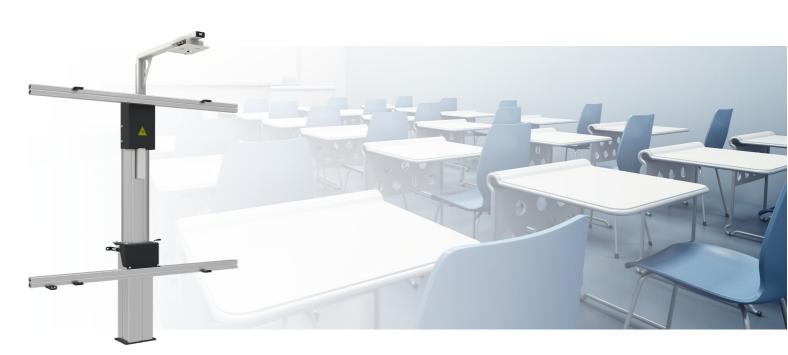

#### 152.1000-87 Floor lift for Interactive Whiteboard 87 inch & projector (excl. projector bracket)

This is a quick and easy to install floor lifts, allowing electrical height adjustment of your Interactive whiteboard and projector. The lifts are fitted with universal whiteboard fitting, making it suitable for almost every IWB. Unit requires positioning close to a wall after which it can be fastened with its adjustable wall bracket. The floor lift comes with a remote control to adjust the display 500 mm. Please specify your whiteboard and projector of choice upon order. LET OP:

## Features

Minimum length: approx. 1195 mm Maximum length: approx. 1695 mm Weight: 50.00 kg Colour: Black, Aluminium Maximum load: 80 kg Inch range: max. 87 inch Height adjustment: Electrical 500mm, speed up to 20 mm/s Bracket/interface: Excluded Type bracket/interface: max. width whiteboard 2099 mm