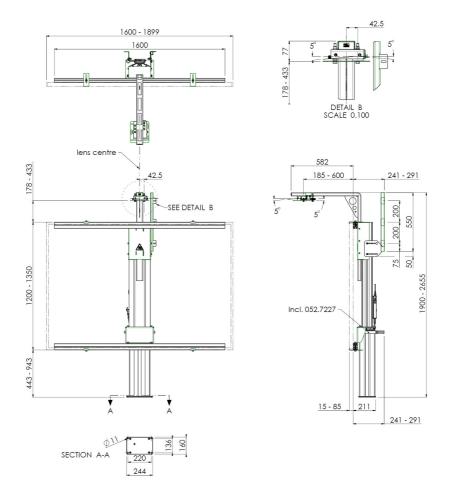

#### **Features**

**Minimum length:** approx. 1195 mm **Maximum length:** approx. 1695 mm

Weight: 50.00 kg

Colour: Black, Aluminium

Maximum load: 80 kg Inch range: max. 77 inch

**Height adjustment:** Electrical 500mm, speed up to 20 mm/s