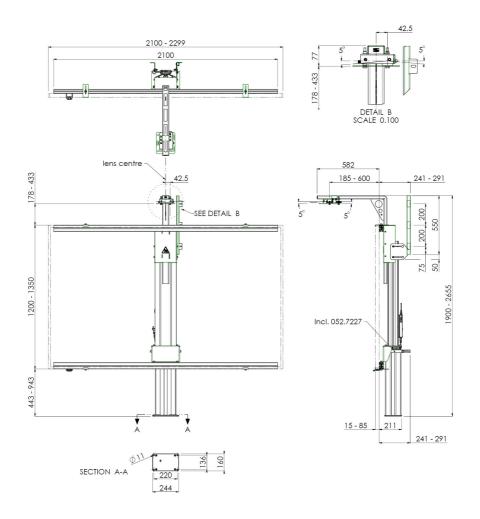

### Floor lift IWB 101 inch

### Features

Minimum length: approx. 1195 mm Maximum length: approx. 1695 mm Weight: 50.00 kg Colour: Black, Aluminium Maximum load: 80 kg Inch range: max. 101 inch Height adjustment: Electrical 500mm, speed up to 20 mm/s Bracket/interface: Excluded