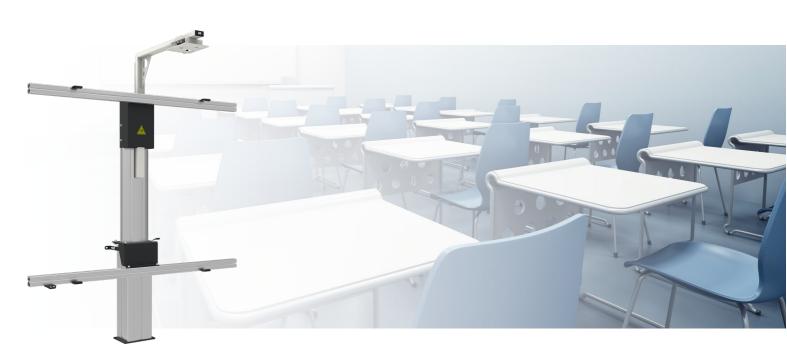

# Floor lift IWB 101 inch

#### 152.1000-101 Floor lift for Interactive Whitebord 101 inch & projector (excl. projector bracket)

This is a quick and easy to install floor lifts, allowing electrical height adjustment of your Interactive whiteboard and projector. The lifts are fitted with universal whiteboard fitting, making it suitable for almost every IWB. Unit requires positioning close to a wall after which it can be fastened with its adjustable wall bracket. The floor lift comes with a remote control to adjust the display 500 mm. Please specify your whiteboard and projector of choice upon order. NOTE: