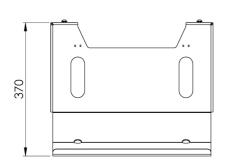

#### **Features**

Maximum length: 950~1110mm flat panel height (centred

VESA)

Weight: 6.00 kg Colour: Black Maximum load: 2 kg **Screen position:** Landscape **Inch range:** +/- max. 70 inch

**Other information:** Whether a 70 inch flat panel or bigger will fit in combination with this accessory, depends on the design of the flat panel. Consult the drawing of the flat panel or the SmartMetals sales team to help you with your project.