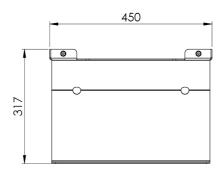

#### **Features**

Maximum length: 950~1110mm flat panel height (centred

VESA)

Weight: 6.00 kg Colour: Black Maximum load: 2 kg **Screen position:** Landscape **Inch range:** +/- max. 70 inch

**Other information:** Whether a 70 inch flat panel or bigger will fit in combination with this accessory, depends on the design of the flat panel. Consult the drawing of the flat panel or the SmartMetals sales team to help you with your project.