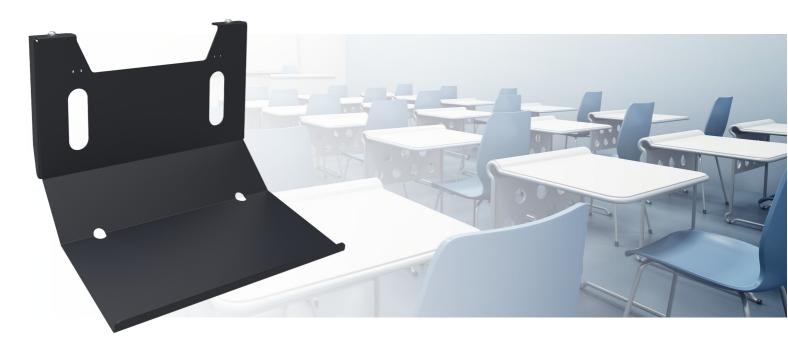

# Keyboard support

063.7240 Key-board support for floor lifts 052.72x0 and 062.72xx

If someone wishes to use a keyboard close to the touch monitor, we have developed this keyboard support to fasten on our (mobile) floor lifts.