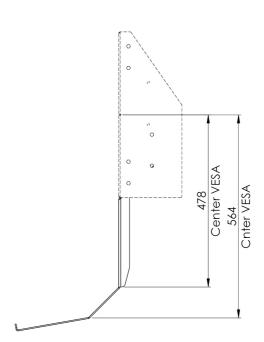

#### **Features**

Maximum length: 950~1110mm flat panel height (centred

VESA)

Weight: 6.00 kg Colour: Black Maximum load: 2 kg **Screen position:** Landscape **Inch range:** +/- max. 70 inch

**Other information:** Whether a 70 inch flat panel or bigger will fit in combination with this accessory, depends on the design of the flat panel. Consult the drawing of the flat panel or the SmartMetals sales team to help you with your project.