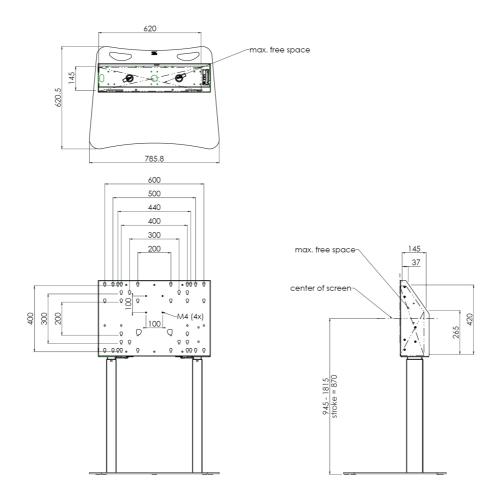

### **Features**

Minimum length: 945 mm

Maximum length: 1815 mm (centre VESA)

Colour: White, Black Maximum load: 120 kg

Screen position: Landscape, Portrait

Inch range: max. 86 inch

Mobile / fixed: Fixed

Height adjustment: Electrical 870 mm, speed up to 38 mm/s

**Bracket/interface:** Included **Type bracket/interface:** VESA

Range bracket/interface: Max. 600 - 400

Cable duct: 30 mm Ø