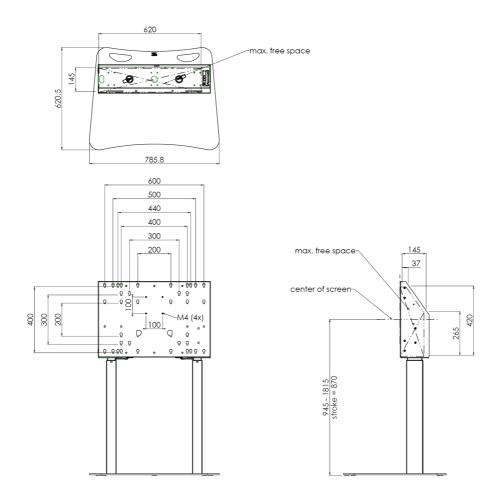

### **Features**

Minimum length: 945 mm

Maximum length: 1815 mm (centre VESA)

Colour: Black

Maximum load: 120 kg

Screen position: Landscape, Portrait

Inch range: max. 86 inch

Mobile / fixed: Fixed

Height adjustment: Electrical 870 mm, speed up to 38 mm/s

**Bracket/interface:** Included **Type bracket/interface:** VESA

Range bracket/interface: Max. 600 - 400

Cable duct: 30 mm Ø