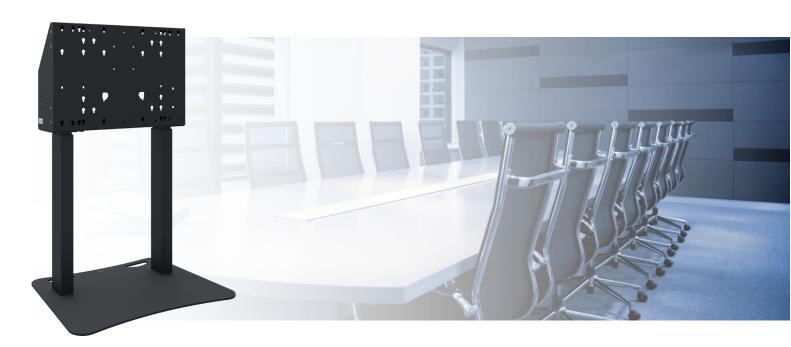

#### 062.7420.01 Freestanding floorlift anti-collision, max 86 inch - BLACK

If mounting to the wall and floor is not possible and you do not want a mobile trolley, this free-standing floor lift is the perfect solution. With its heavy floor plate, it is extremely stable and the wide range of the high-low adjustment means that your touchscreen can be used ergonomically by everyone.

The floor lift is equipped with anti-collision: If the screen touches something during a movement, the movement stops and the lift returns slightly in the opposite direction.

The lift cabinet offers sufficient space for any peripheral equipment. With an optional lockable back-cover, you hide and protect it against theft and vandalism.