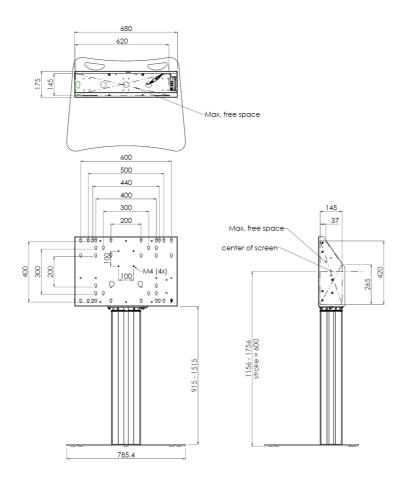

#### **Features**

Minimum length: 1156 mm

Maximum length: 1756 mm (centre VESA)

Colour: Black, Aluminium Maximum load: 120 kg

Screen position: Landscape, Portrait

Inch range: max. 86 inch

Mobile / fixed: Fixed

Height adjustment: Electrical 500 mm, speed up to 20 mm/s

**Bracket/interface:** Included **Type bracket/interface:** VESA

Range bracket/interface: Max. 600 - 400