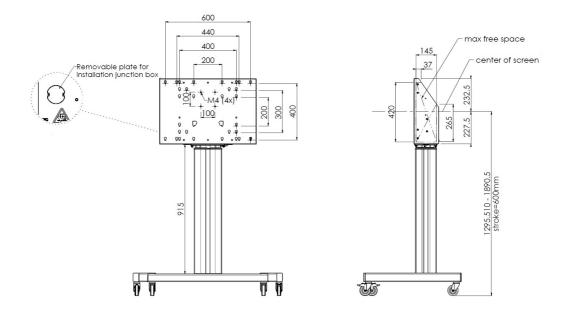

#### 062.7295 Floor lift XL on wheels for touch screen max. 86 inch, 120 kg BLACK

Floor lifts 062.7290 (silver-grey) and 062.7295 (black), motorized trolleys for Touch screens up to VESA 600-400 max. 120kg. What makes this product so unique is its screen flexibility and installation ease, within just three steps the product is installed and ready for use. These wheeled stands with electrical height adjustment have continuous and silent height adjustment and an integrated screen bracket containing most VESA patterns, making it suitable for almost every display. The embedded VESA bracket has another special feature, it can be used as support for a Desktop PC at the back.

## Features

Minimum length: 1290 mm Maximum length: 1890 mm (centre screen) Weight: 52.00 kg Colour: Black Maximum load: 120 kg Screen position: Landscape, Portrait Inch range: max. 86 inch Mobile / fixed: Mobile Height adjustment: Electrical 600 mm, speed up to 20 mm/s Bracket/interface: Included Type bracket/interface: VESA Range bracket/interface: 600-400