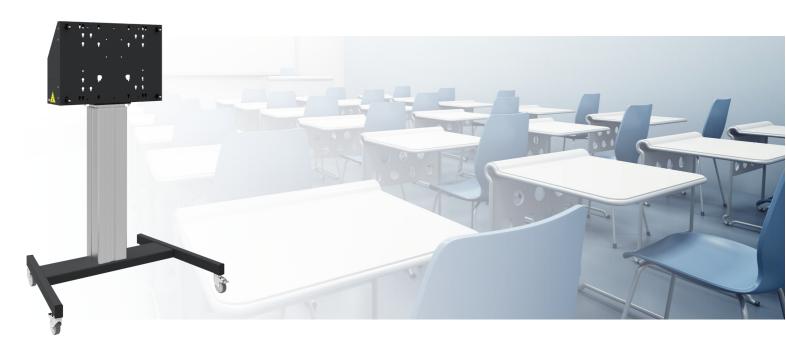

#### 062.7295 Floor lift XL on wheels for touch screen max. 86 inch, 120 kg BLACK

Floor lifts 062.7290 (silver-grey) and 062.7295 (black), motorized trolleys for Touch screens up to VESA 600-400 max. 120kg. What makes this product so unique is its screen flexibility and installation ease, within just three steps the product is installed and ready for use. These wheeled stands with electrical height adjustment have continuous and silent height adjustment and an integrated screen bracket containing most VESA patterns, making it suitable for almost every display. The embedded VESA bracket has another special feature, it can be used as support for a Desktop PC at the back.