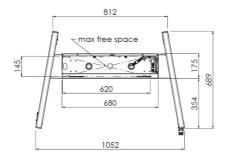

## Features

Minimum length: 1290 mm Maximum length: 1890 mm (centre screen) Weight: 52.00 kg Colour: Black Maximum load: 120 kg Screen position: Landscape, Portrait Inch range: max. 86 inch Mobile / fixed: Mobile Height adjustment: Electrical 600 mm, speed up to 20 mm/s Bracket/interface: Included Type bracket/interface: VESA Range bracket/interface: 600-400