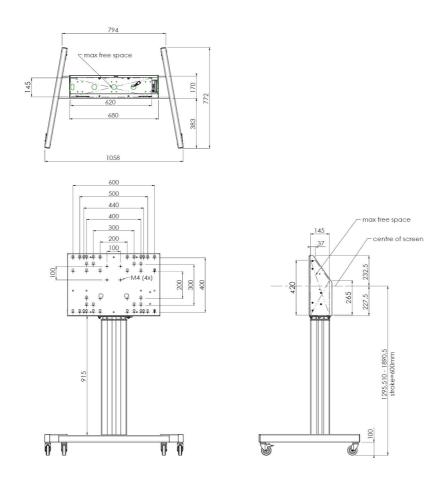

## Features

Minimum length: 1290 mm Maximum length: 1890 mm (centre screen) Weight: 52.00 kg Colour: Silver-Grey Maximum load: 120 kg Screen position: Landscape, Portrait Inch range: max. 86 inch Mobile / fixed: Mobile Height adjustment: Electrical 600 mm, speed up to 20 mm/s Bracket/interface: Included Type bracket/interface: VESA Range bracket/interface: Max. 800x600 Other information: 052.7288 expansion set for lift bracket included free of charge.