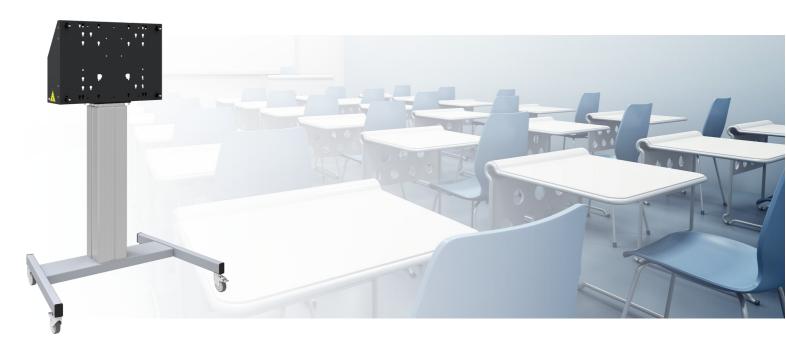

#### 062.7290 Floor lift XL on wheels for touch screen max. 86 inch, 120 kg SILVER-GREY

This mobile floor solution with electric height adjustment can be used for (touch) screens up to 86 inch, 120 kg. The lift is equipped with an integrated bracket with the most common VESA patterns. A special feature of this VESA bracket is that it can also serve as a PC holder on the back.

The lift offers ease of installation for the installer: with just three actions, the product is ready for use.

## Features

Minimum length: 1290 mm Maximum length: 1890 mm (centre screen) Weight: 52.00 kg Colour: Silver-Grey Maximum load: 120 kg Screen position: Landscape, Portrait Inch range: max. 86 inch Mobile / fixed: Mobile Height adjustment: Electrical 600 mm, speed up to 20 mm/s Bracket/interface: Included Type bracket/interface: VESA Range bracket/interface: Max. 800x600 Other information: 052.7288 expansion set for lift bracket included free of charge.