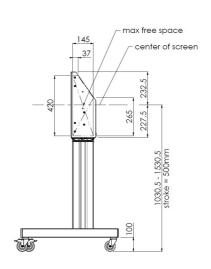

### **Features**

Minimum length: 1030 mm

Maximum length: 1530 mm (centre screen)

Weight: 40.00 kg Colour: Black

Maximum load: 120 kg

Screen position: Landscape, Portrait

Inch range: max. 86 inch Mobile / fixed: Mobile

Height adjustment: Electrical 500 mm, speed up to 20 mm/s

Bracket/interface: Included
Type bracket/interface: VESA
Range bracket/interface: 600-400