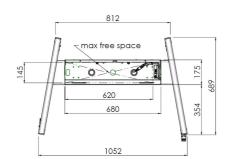

Height adjustment: Electrical 500 mm, speed up to 20 mm/s

Bracket/interface: Included
Type bracket/interface: VESA
Range bracket/interface: 600-400