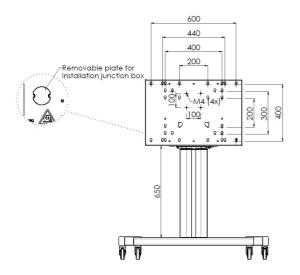

Height adjustment: Electrical 500 mm, speed up to 20 mm/s

Bracket/interface: Included
Type bracket/interface: VESA
Range bracket/interface: 600-400