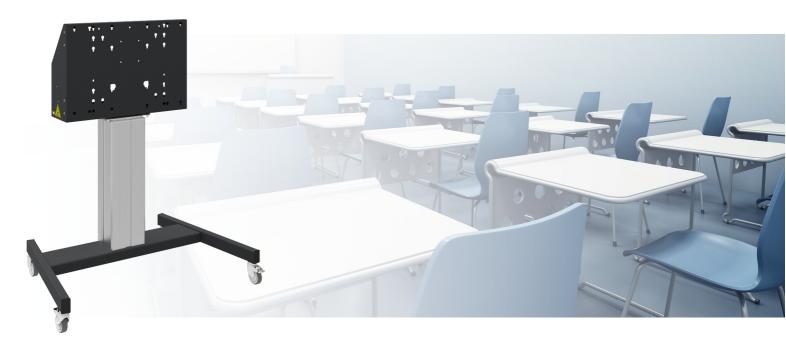

#### 062.7275 Floor lift on wheels for touch screen max. 86 inch, 120 kg BLACK

Floor lifts 062.7270 (silver-grey) and 062.7275 (black), motorized trolleys for Touch screens up to VESA 600-400 max. 120kg. What makes this product so unique is its screen flexibility and installation ease, within just three steps the product is installed and ready for use. These wheeled stands with electrical height adjustment have continuous and silent height adjustment and an integrated screen bracket containing most VESA patterns, making it suitable for almost every display. The embedded VESA bracket has another special feature, it can be used as support for a Desktop PC at the back.