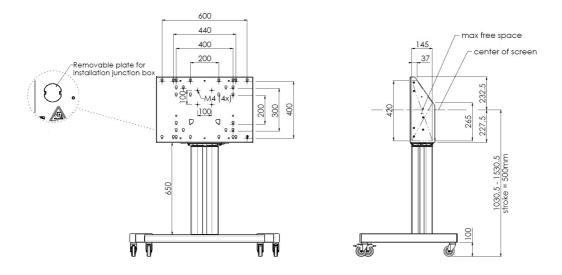

## Features

Minimum length: 1030 mm Maximum length: 1530 mm (centre screen) Weight: 40.00 kg Colour: Silver-Grey Maximum load: 120 kg Screen position: Landscape, Portrait Inch range: max. 86 inch Mobile / fixed: Mobile Height adjustment: Electrical 500 mm, speed up to 20 mm/s Bracket/interface: Included Type bracket/interface: VESA Range bracket/interface: 600-400