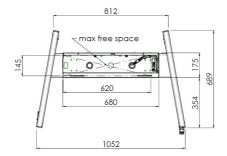

## Features

Minimum length: 1030 mm Maximum length: 1530 mm (centre screen) Weight: 40.00 kg Colour: Silver-Grey Maximum load: 120 kg Screen position: Landscape, Portrait Inch range: max. 86 inch Mobile / fixed: Mobile Height adjustment: Electrical 500 mm, speed up to 20 mm/s Bracket/interface: Included Type bracket/interface: VESA Range bracket/interface: 600-400