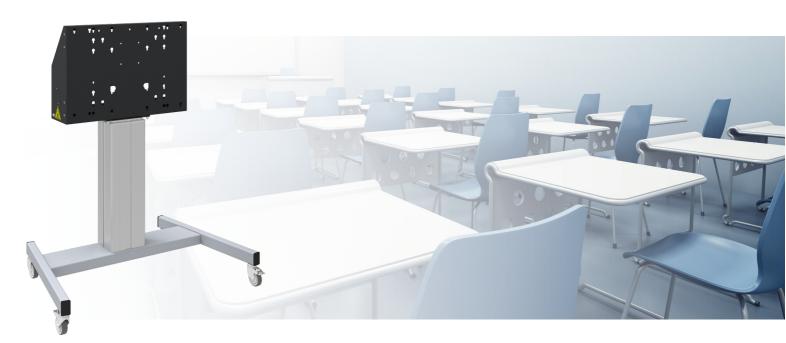

#### 062.7270 Floor lift on wheels for touch screen max. 86 inch, 120 kg SILVER-GREY

Just recently we released products 062.7270 (silver-grey) and 062.7275 (black), motorized trolleys for Touch screens up to VESA 600-400 max. 120kg. What makes this product so unique is its screen flexibility and installation ease, within just three steps the product is installed and ready for use. These wheeled stands with electrical height adjustment have continuous and silent height adjustment and an integrated screen bracket containing most VESA patterns, making it suitable for almost every display. The embedded VESA bracket has another special feature, it can be used as support for a Desktop PC at the back.