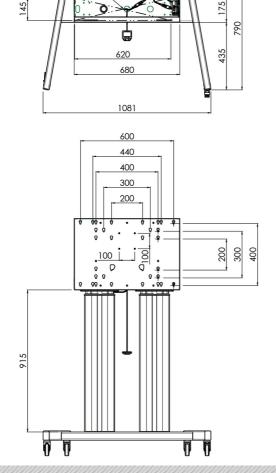

### **Features**

Minimum length: 1295,5 mm

Maximum length: 1895,5 mm (hart scherm)

Weight: 71.00 kg

Colour: Black, Aluminium Maximum load: 160 kg

Screen position: Landscape, Portrait

Inch range: Max. 98 inch Mobile / fixed: Mobile

Height adjustment: Electrical 600 mm, speed up to 20 mm/s

**Bracket/interface:** Included **Type bracket/interface:** VESA

max free space