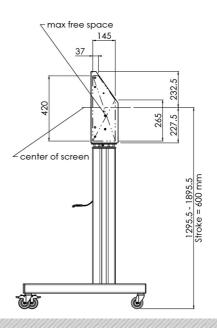

### **Features**

Minimum length: 1295,5 mm

Maximum length: 1895,5 mm (hart scherm)

Weight: 71.00 kg

Colour: Black, Aluminium Maximum load: 160 kg

Screen position: Landscape, Portrait

Inch range: Max. 98 inch Mobile / fixed: Mobile

Height adjustment: Electrical 600 mm, speed up to 20 mm/s

**Bracket/interface:** Included **Type bracket/interface:** VESA

max free space