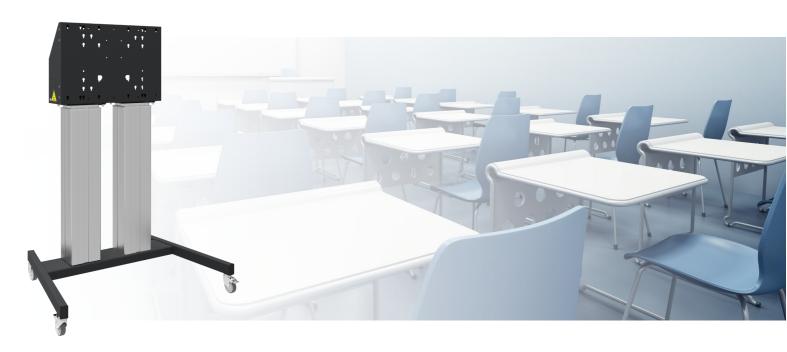

#### 062.7105 Floor lift XL on wheels for touch screen max. 98 inch, 160 kg BLACK

A motorized trolley for (touch-) screens up to VESA 600-400, max. 160kg. What makes this product so unique is its screen flexibility and installation ease, within just three steps the product is installed and ready for use. This wheeled stand with electrical height adjustment has continuous and silent height adjustment and an integrated screen bracket containing most VESA patterns, making it suitable for almost every display. The embedded VESA bracket has another special feature: it can be used as support for a Desktop PC at the back.