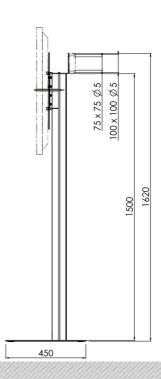

The 062.0550 can be used for monitors up to 30 kg and 55 inch. The monitors position is manually in height adjustable, and offers a viewing height between 130 and 150 cm (centre panel); offering an ideal height from sitting position by the meeting table. The inconspicuous design with black matte base plate and slim round, glossy white column fits in nearly any interior; other colours are available on request. The cabling can be run through the column at the back side. The mounting plate offering maximum VESA 400, also includes a fixation for a mini/NUC PC (VESA 75 and 100); to offer a quick and complete solution behind the monitor.

Range bracket/interface: max. VESA 400

Cable duct: 15 mm Ø

Other information: incl. bracket for NUC PC