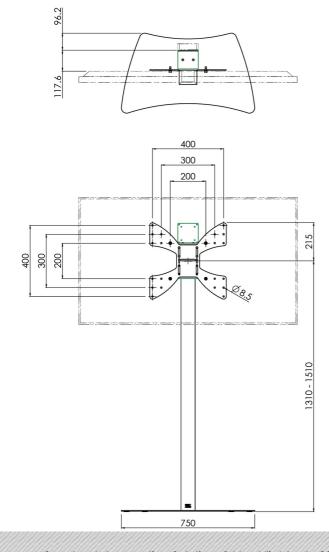

The 062.0550 can be used for monitors up to 30 kg and 55 inch. The monitors position is manually in height adjustable, and offers a viewing height between 130 and 150 cm (centre panel); offering an ideal height from sitting position by the meeting table. The inconspicuous design with black matte base plate and slim round, glossy white column fits in nearly any interior; other colours are available on request. The cabling can be run through the column at the back side. The mounting plate offering maximum VESA 400, also includes a fixation for a mini/NUC PC (VESA 75 and 100); to offer a quick and complete solution behind the monitor.

Range bracket/interface: max. VESA 400

Cable duct: 15 mm Ø

Other information: incl. bracket for NUC PC