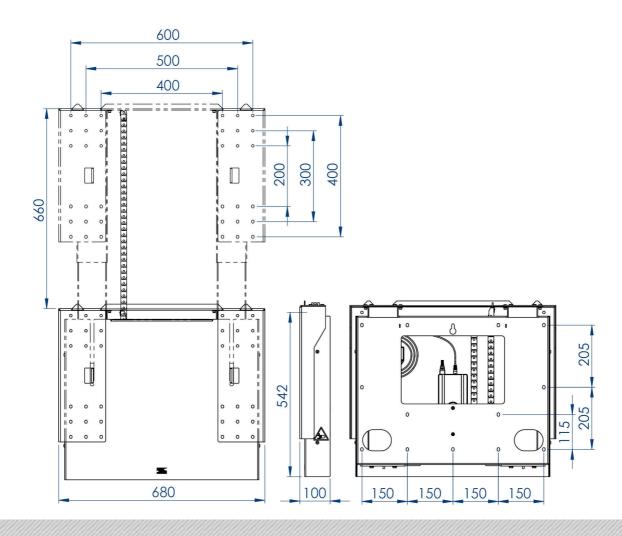

### **Features**

Colour: White

Screen position: Landscape, Portrait

Height adjustment: Electrical 660 mm, speed up to 38 mm/s

Range bracket/interface: VESA 400-600 x 200-400 Other information: Does your wall have insufficient load capacity?