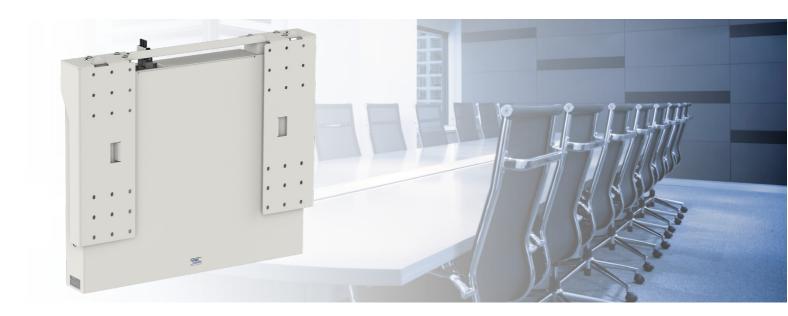

### 052.7500 Wall lift for touch screens max. 100 kg

#### Safe and luxurious

The 052.7500 electric wall lift for your touchscreen brings it to the right height for every user at the push of a button. Besides this ergonomic advantage, this screen mount adds a luxurious look, making it not only suitable for the education market, but particularly for business.

In the bottom position, the wall lift is completely hidden behind the screen. When moving a screen upwards, the lift becomes visible, but even then it retains its sophisticated appearance through the use of an e-chain and the finish on the front. The wall lift is equipped with anti-collision. If the screen touches something during a movement, the movement stops and the lift goes back a little in the opposite direction.

#### Convenience for the installer

The 052.7500 offers great installation convenience for integrators.

The lift comes with separate mounting arms which are attached to the rear of the touchscreen. The touchscreen is then simply hung with the arms on the wall lift and securely blocked on to it.