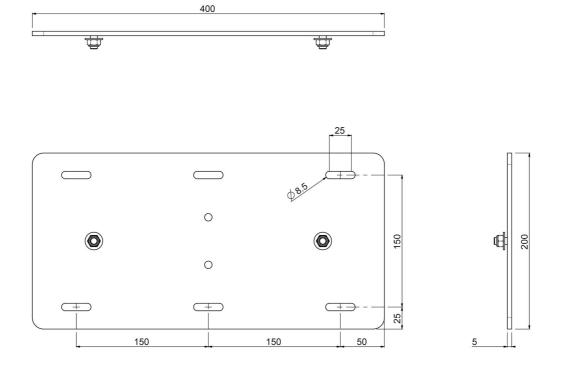

#### 052.7235 Large wall plate floor lifts 052.7200 and 052.7250

Product 052.7235, Large wall plate, is especially developed for users who wish to install floor lifts 052.7200 and 052.7250 near the wall, for which the wall is very weak. This wall plate allows additional mounting surface. The lifts are fitted with a screen bracket containing most VESA patterns, making it suitable for almost every display. The floor lift comes with a remote control to adjust the display 500 mm (052.7250) or 600 mm (052.7200) in height.

### Features

Weight: 1.10 kg Colour: Black Mobile / fixed: Fixed