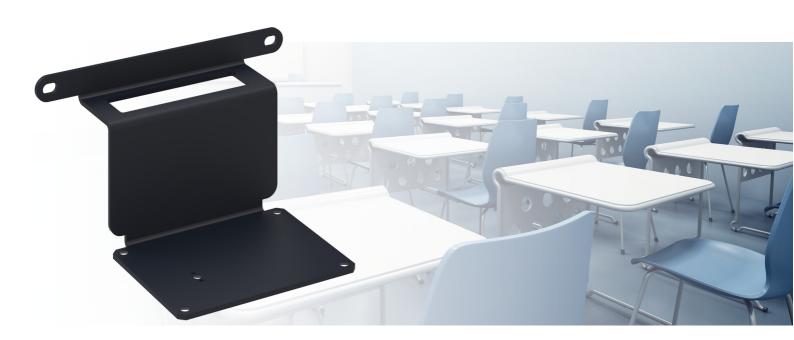

#### 052.7230 Wall fixation kit for floor lifts 052.7200 and 052.7250

Product 052.7230, Wall fixation kit, is especially developed for users who wish to install floor lifts 052.7200 and 052.7250 near the wall but are unable to drill in the floor. The lifts are fitted with a screen bracket containing most VESA patterns, making it suitable for almost every display. The floor lift comes with a remote control to adjust the display 500 mm (052.7250) or 600 mm (052.7200) in height.