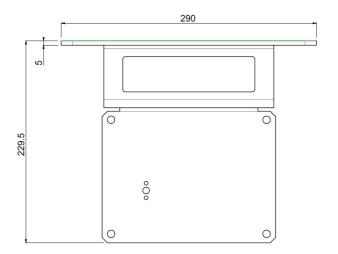

#### 052.7230 Wall fixation kit for floor lifts 052.7200 and 052.7250

Product 052.7230, Wall fixation kit, is especially developed for users who wish to install floor lifts 052.7200 and 052.7250 near the wall but are unable to drill in the floor. The lifts are fitted with a screen bracket containing most VESA patterns, making it suitable for almost every display. The floor lift comes with a remote control to adjust the display 500 mm (052.7250) or 600 mm (052.7200) in height.