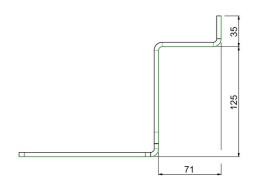

#### 052.7230 Wall fixation kit for floor lifts 052.7200 and 052.7250

Product 052.7230, Wall fixation kit, is especially developed for users who wish to install floor lifts 052.7200 and 052.7250 near the wall but are unable to drill in the floor. The lifts are fitted with a screen bracket containing most VESA patterns, making it suitable for almost every display. The floor lift comes with a remote control to adjust the display 500 mm (052.7250) or 600 mm (052.7200) in height.