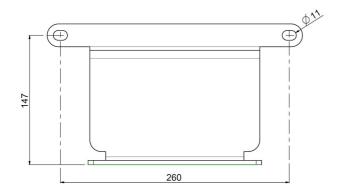

#### 052.7230 Wall fixation kit for floor lifts 052.7200 and 052.7250

Product 052.7230, Wall fixation kit, is especially developed for users who wish to install floor lifts 052.7200 and 052.7250 near the wall but are unable to drill in the floor. The lifts are fitted with a screen bracket containing most VESA patterns, making it suitable for almost every display. The floor lift comes with a remote control to adjust the display 500 mm (052.7250) or 600 mm (052.7200) in height.