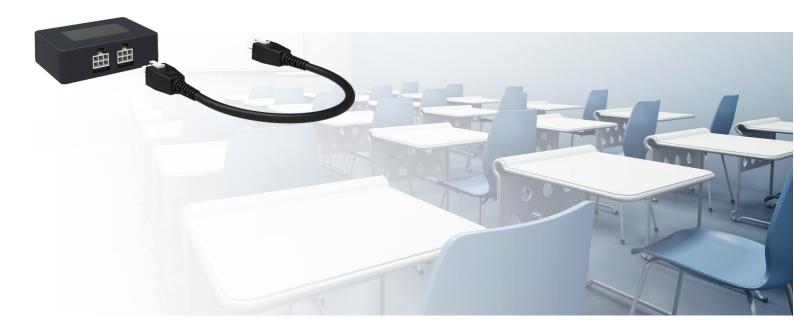

#### 052.7217 Anti-collision module incl. 200mm cable for floor lifts

SmartMetals obviously highly values the safety of her products. Various models of the floor/wall lifts and height adjustable trolleys for (touch) monitors and interactive whiteboards are standard fitted with an anti-collision protection. This protection ensures that, when the upward or downward movement of the lift is blocked, the lift stops and slightly moves back in the opposite direction.

For lift systems and trolleys that are not standard featured with this protection SmartMetals has added an optional anti-collision module to the accessories. This "plug and play" module can be easily connected between the motor (lifting column) and the control box of the lift.

The 052.7217 can, where appropriate, also be used in combination with other brands of floor lifts or trolleys. Refer to the SmartMetals sales team for advice.

Please note  $\Rightarrow$  Two modules are required for a double column lift; this goes for the 052.7110, 062.7105 and 172.7022-46/55.