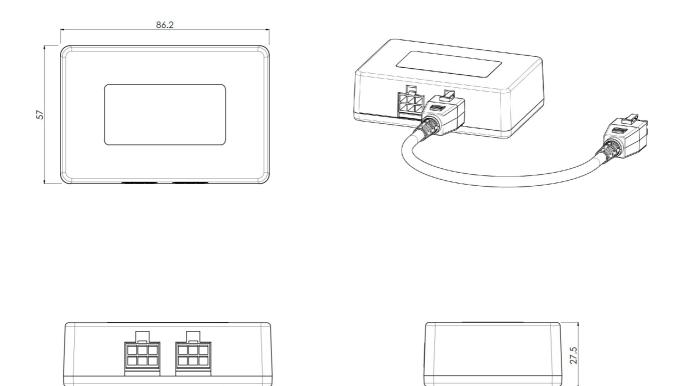

## Features

Colour: Black Maximum load: 120 kg **Other information:** • Reaction time: 1.5 seconds after activation of the elevator • cable length: 200mm