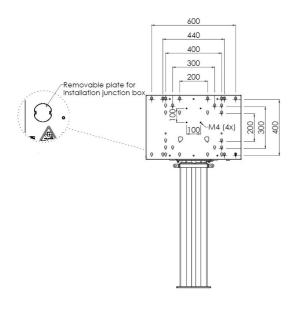

Height adjustment: Electrical 600 mm, speed up to 20 mm/s

**Bracket/interface:** Included **Type bracket/interface:** VESA

Range bracket/interface: Max. 600 - 400

Cable duct: 30 mm Ø