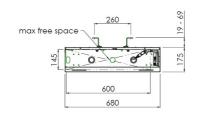

Height adjustment: Electrical 600 mm, speed up to 20 mm/s

**Bracket/interface:** Included **Type bracket/interface:** VESA

Range bracket/interface: Max. 600 - 400

Cable duct: 30 mm Ø