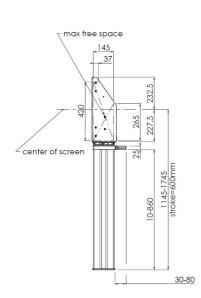

#### **Features**

**Minimum length:** 1145 mm **Maximum length:** 1745 mm

Weight: 30.80 kg

Colour: Black, Aluminium Maximum load: 135 kg

Screen position: Landscape, Portrait

Inch range: max. 86 inch

Mobile / fixed: Fixed

Height adjustment: Electrical 600 mm, speed up to 20 mm/s

**Bracket/interface:** Included **Type bracket/interface:** VESA

Range bracket/interface: Max. 600 - 400

Cable duct: 30 mm Ø