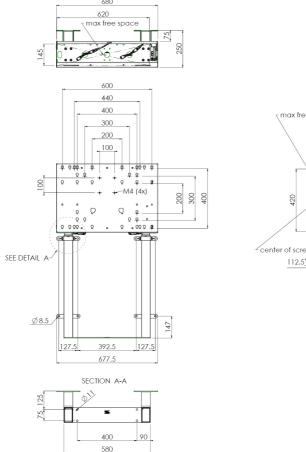

The stand offers an integrated bracket with a VESA of maximum 600-400. Product is good accessible with the accessories of the floor lifts (for example five surface solution, soundbar bracket or a compact locking lid can easily be utilized).

#### **Features**

Minimum length: 936 mm (centre VESA)

Maximum length: 1806 mm (centre VESA)

Weight: 36.00 kg Colour: White

Maximum load: 120 kg

Screen position: Landscape, Portrait

Inch range: max. 86 inch

Mobile / fixed: Fixed

Height adjustment: Electrical 870 mm, speed up to 38 mm/s

**Bracket/interface:** Included **Type bracket/interface:** VESA

Range bracket/interface: Max. VESA 600 - 400

Cable duct: 30 mm Ø