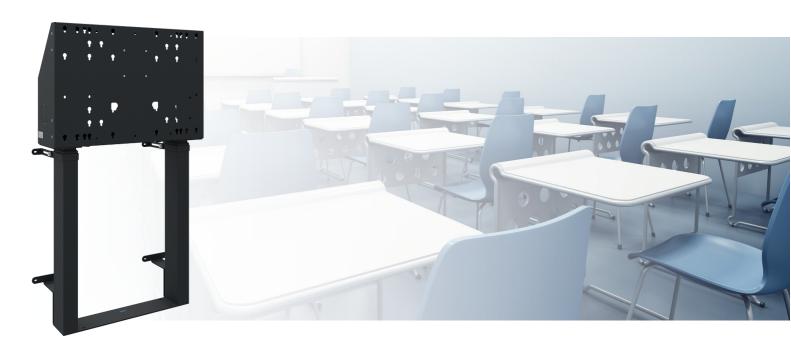

#### 052.7150B Floor supported wall lift XXL for touch screen 86 inch, 120 kg - BLACK

This floor lift offers thanks to its double columns extra stability and robustness for working with a touch display. The display can easily be adjusted in height with the remote control, it adjusts it silently & electrically in height. At the back side of the mounting utility, space is reserved for placing a mini PC or thin client.

The stand offers an integrated bracket with a VESA of maximum 600-400. Product is good accessible with the accessories of the floor lifts (for example five surface solution, soundbar bracket or a compact locking lid can easily be utilized).