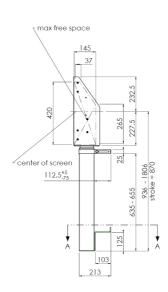

#### **Features**

Minimum length: 936 mm (centre VESA)

Maximum length: 1806 mm (centre VESA)

**Weight:** 36.00 kg **Colour:** Black

Maximum load: 120 kg

Screen position: Landscape, Portrait

Inch range: max. 86 inch

Mobile / fixed: Fixed

Height adjustment: Electrical 870 mm, speed up to 38 mm/s

**Bracket/interface:** Included **Type bracket/interface:** VESA

Range bracket/interface: Max. VESA 600 - 400

Cable duct: 30 mm Ø