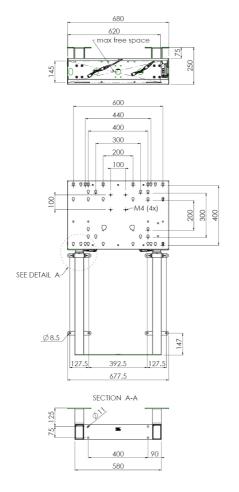

The stand offers an integrated bracket with a VESA of maximum 600-400. Product is good accessible with the accessories of the floor lifts (for example five surface solution, soundbar bracket or a compact locking lid can easily be utilized).

#### **Features**

Minimum length: 936 mm (centre VESA)

Maximum length: 1806 mm (centre VESA)

**Weight:** 36.00 kg **Colour:** Black

Maximum load: 120 kg

Screen position: Landscape, Portrait

Inch range: max. 86 inch

Mobile / fixed: Fixed

Height adjustment: Electrical 870 mm, speed up to 38 mm/s

**Bracket/interface:** Included **Type bracket/interface:** VESA

Range bracket/interface: Max. VESA 600 - 400

Cable duct: 30 mm Ø