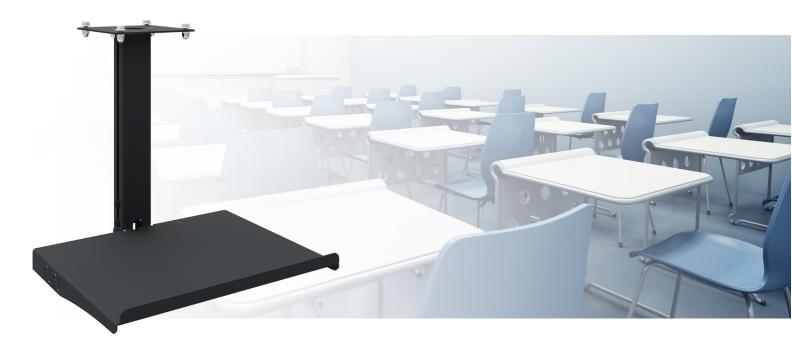

#### 052.7145 Laptop support for double columned lifts with anti-collision

Accessory 052.7145, the laptop support, is suitable for placing a laptop on the double-column lifts with standard anti-collision. Mount the laptop support in the middle underneath the monitor and easily adjust the height. Cables can be fed to the lift cabinet through the hole in the top plate. Also, the support has two Neutrik connectors on the left side: users with their own laptop don't have to search for the right monitor connecting points.