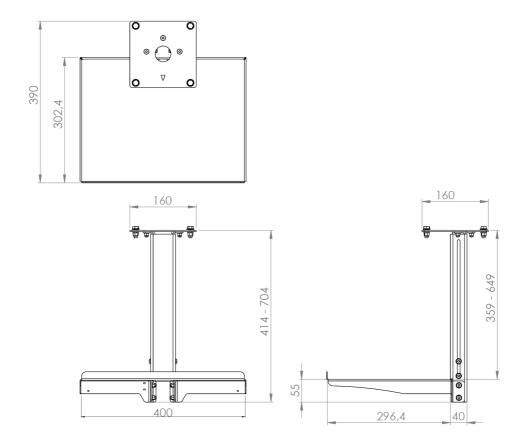

#### Features

**Minimum length:** 359 mm **Maximum length:** 649 mm

**Weight:** 5.00 kg **Colour:** Black

Maximum load: 5 kg Height adjustment: 305 mm

Range bracket/interface: Surface: 400 x 300 mm