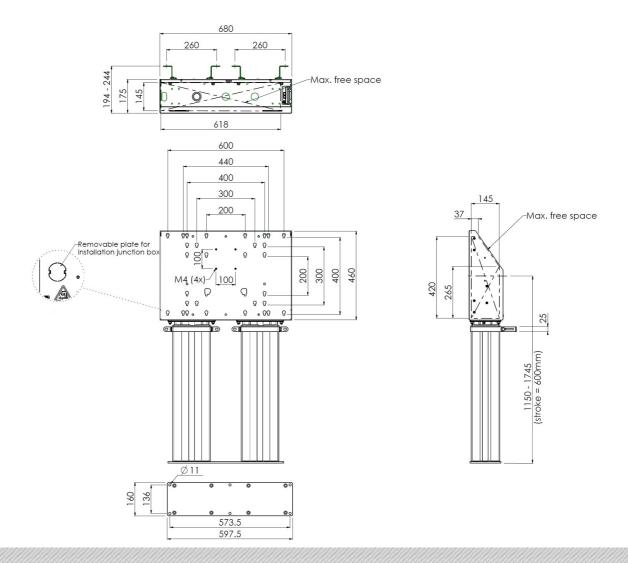

## Features

Minimum length: 1145 mm Maximum length: 1745 mm Weight: 56.00 kg Colour: Black, Aluminium Maximum load: 200 kg Screen position: Landscape, Portrait Inch range: max. 98 inch Mobile / fixed: Fixed Height adjustment: Electrical 600mm, speed up to 20 mm/s Bracket/interface: Included Type bracket/interface: VESA Range bracket/interface: Max. 600x400 Cable duct: 30 mm Ø