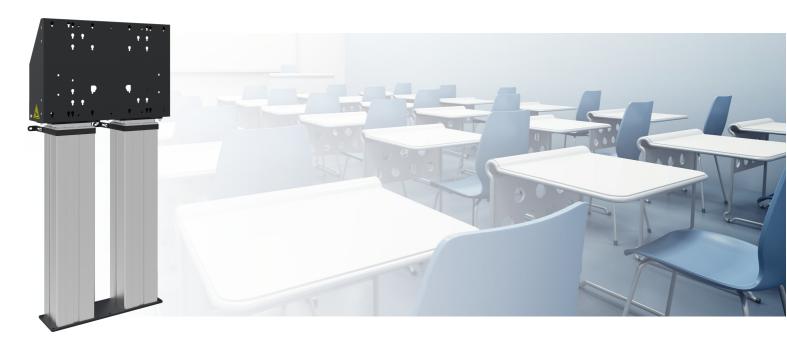

#### 052.7110 Floor lift double XL for touch screen max. 200 kg, max. 98 inch

The 052.7110 is a quick and easy to install floor lift, allowing electrical height adjustment of your (touch) screens. The lift is fitted with a screen bracket containing most VESA patterns, making it suitable for almost every display. The unit requires positioning close to a wall after which it can be fastened with its adjustable wall brackets. The floor lift comes with a remote control to adjust the display 600 mm in height. Behind the mounting feature there is space for placing a mini PC. For the use of a thin-client PC a VESA75/100 mounting pattern is included.