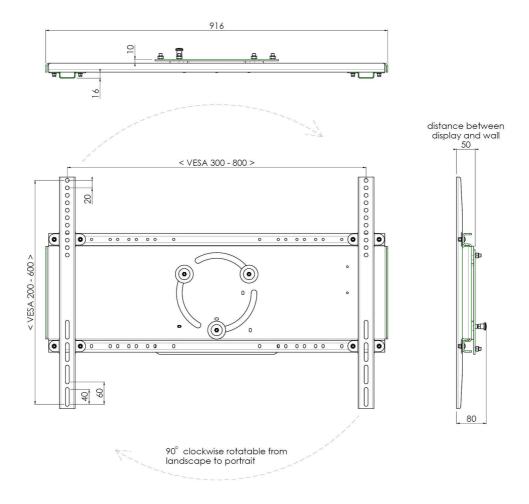

#### **Features**

**Weight:** 12.00 kg **Colour:** Black

Maximum load: 100 kg

Screen position: Landscape, Portrait

Type bracket/interface: Universal

Rotation: 90°

Range bracket/interface: Max. 800 x 600 mm

**Other information:** Let us check the combination monitor and chosen floor lift in terms of measurements. This, so that bezel

does not touch the wheel frame when rotating.