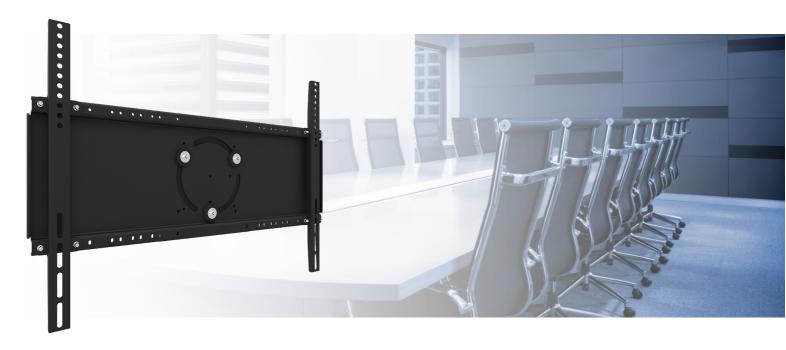

#### 052.5080 Universal lift mount with rotation function: max. 800 x 600 mm, 100kg

SmartMetals was often asked whether our rotation mount for our regular floor stands, couldn't be adjusted so that it could also fit our lift systems.

Thanks to a small adjustment to the lift its bracket and the backplate of the rotation mount, we can now offer a universal lift mount with rotation for our lift systems. This so that a monitor can be used in landscape and portrait position, and besides that easily be changed position to move the unit, into narrow elevators.