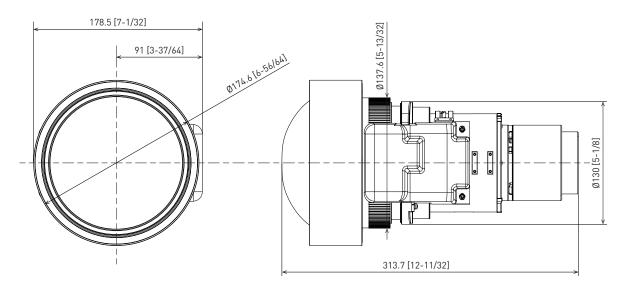

## **Specifications**

| F value                              | 1.84 ~ 2.14                                                    |
|--------------------------------------|----------------------------------------------------------------|
| Focal distance (f)                   | 10.80 mm ~ 12.52 mm                                            |
| Throw ratio                          | 0.480~0.550:1 for PT-MZ16KL/MZ13KL/MZ10KL (16:10 aspect ratio) |
|                                      | 0.480~0.550:1 for PT-MZ16KL/MZ13KL/MZ10KL (16:9 aspect ratio)  |
|                                      | 0.580~0.660:1 for PT-MZ16KL/MZ13KL/MZ10KL (4:3 aspect ratio)   |
| Dimensions (W $\times$ H $\times$ D) | 178.5 × 175 × 313.7 mm (7-1/32 × 6-57/64 × 12-11/32 inches)    |
| Weight                               | Approximately 6 kg (13.23 lbs)                                 |
| Applicable projector                 | PT-MZ16KL/MZ13KL/MZ10KL                                        |

# **Dimensions**

#### Figure attached to the [PT-MZ16KL/MZ13KL/MZ10KL] projector

unit : mm [inch]

This illustration is not drawn to scale. Please read the projector's instruction manual for throw distances. Weights and dimensions shown are approximate. Specifications subject to change without notice.