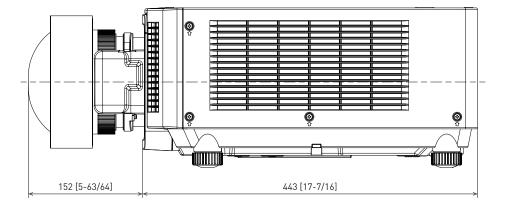

# **Dimensions**

#### Figure attached to the [PT-MZ16KL/MZ13KL/MZ10KL] projector

unit : mm [inch]

This illustration is not drawn to scale. Please read the projector's instruction manual for throw distances. Weights and dimensions shown are approximate. Specifications subject to change without notice.