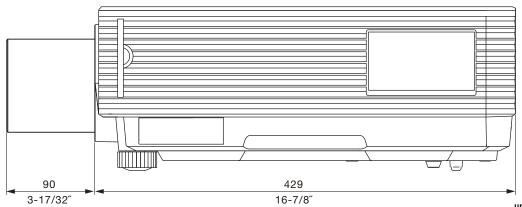

## **Dimensions**

Illustration shows the lens attached to the PT-DZ6710/DZ6700/DZ6700/DZ6700L/ DW6300S/DW6300LS/DW6300K/DW6300LK/D6000S/D6000LS/D6000K/D6000LK.

The illustration shows the lens attached to the PT-D4000.

unit : mm (inch) NOTE: This illustration is not drawn to scale.

For information on the projection distance, refer to the specifications for the projector to which the lens will be mounted. DLP is a trademark of Texas Instruments. Weights and dimensions shown are approximate. Specifications subject to change without notice.