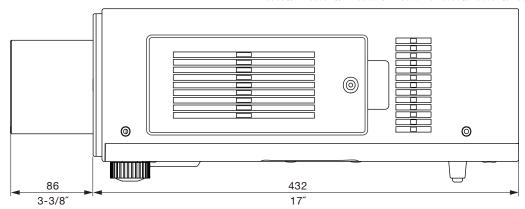

## **Dimensions**

Illustration shows the lens attached to the PT-DZ6710/DZ6700/DZ6700/DZ6700L/ DW6300S/DW6300LS/DW6300K/DW6300LK/D6000S/D6000LS/D6000K/D6000LK.

The illustration shows the lens attached to the PT-D4000.

unit : mm (inch) NOTE: This illustration is not drawn to scale.

For information on the projection distance, refer to the specifications for the projector to which the lens will be mounted. DLP is a trademark of Texas Instruments. Weights and dimensions shown are approximate. Specifications subject to change without notice.