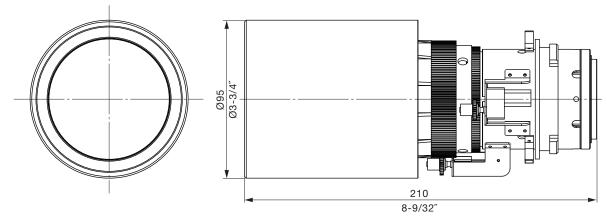

## **Specifications**

F value: 1.8-2.4

Focal distance (f): 79.6 mm-125.2 mm

Dimensions (W x H x D): 95 x 95 x 210 mm (3-3/4" x 3-3/4" x 8-9/32")

Weight: 1.3 kg (2.9 lbs)

## **Dimensions**

Illustration shows the lens attached to the PT-DZ6710/DZ6700/DZ6700/DZ6700L/ DW6300S/DW6300LS/DW6300K/DW6300LK/D6000S/D6000LS/D6000K/D6000LK.

The illustration shows the lens attached to the PT-D4000.

unit : mm (inch) NOTE: This illustration is not drawn to scale.

For information on the projection distance, refer to the specifications for the projector to which the lens will be mounted. DLP is a trademark of Texas Instruments. Weights and dimensions shown are approximate. Specifications subject to change without notice.