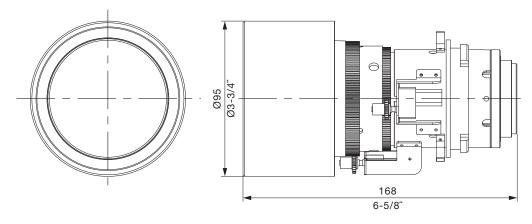

## **Specifications**

F value: 1.8–2.4

Focal distance (f): 19.4 mm-27.9 mm

Dimensions (W x H x D): 95 x 95 x 168 mm (3-3/4" x 3-3/4" x 6-5/8")

Weight: 1.1 kg (2.4 lbs)

## **Dimensions**

Illustration shows the lens attached to the PT-DZ6710/DZ6700/DZ6700L/DW6300S/DW6300LS/DW6300K/DW6300LK/D6000S/D6000LS/D6000K/D6000LK.

The illustration shows the lens attached to the PT-D4000.

unit: mm (inch) NOTE: This illustration is not drawn to scale.

For information on the projection distance, refer to the specifications for the projector to which the lens will be mounted. DLP is a trademark of Texas Instruments. Weights and dimensions shown are approximate. Specifications subject to change without notice.