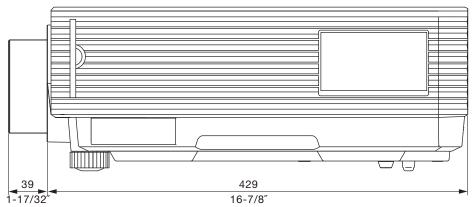

## **Dimensions**

Illustration shows the lens attached to the PT-DZ6710/DZ6700/DZ6700L/DW6300S/DW6300LS/DW6300K/DW6300LK/D6000S/D6000LS/D6000K/D6000LK.

The illustration shows the lens attached to the PT-D4000.

unit: mm (inch) NOTE: This illustration is not drawn to scale.

For information on the projection distance, refer to the specifications for the projector to which the lens will be mounted. DLP is a trademark of Texas Instruments. Weights and dimensions shown are approximate. Specifications subject to change without notice.