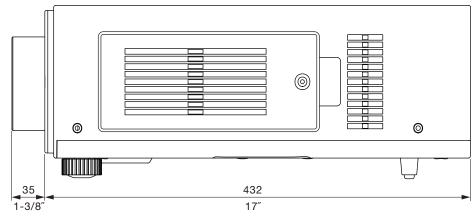

## **Dimensions**

Illustration shows the lens attached to the PT-DZ6710/DZ6700/DZ6700L/DW6300S/DW6300LS/DW6300K/DW6300LK/D6000S/D6000LS/D6000K/D6000LK.

The illustration shows the lens attached to the PT-D4000.

unit: mm (inch) NOTE: This illustration is not drawn to scale.

For information on the projection distance, refer to the specifications for the projector to which the lens will be mounted. DLP is a trademark of Texas Instruments. Weights and dimensions shown are approximate. Specifications subject to change without notice.