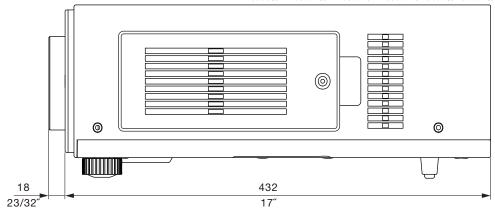

## **Dimensions**

Illustration shows the lens attached to the PT-DZ6710/DZ6700/DZ6700/DZ6700L/ DW6300S/DW6300LS/DW6300K/DW6300LK/D6000S/D6000LS/D6000K/D6000LK.

The illustration shows the lens attached to the PT-D4000.

unit : mm (inch) NOTE: This illustration is not drawn to scale.

For information on the projection distance, refer to the specifications for the projector to which the lens will be mounted. DLP is a trademark of Texas Instruments. Weights and dimensions shown are approximate. Specifications subject to change without notice.