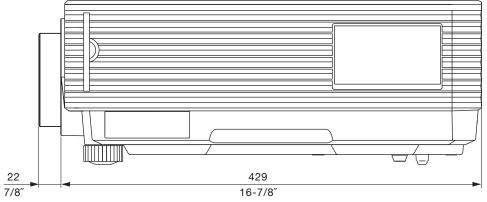

## **Dimensions**

Illustration shows the lens attached to the PT-DZ6710/DZ6700/DZ6700/DZ6700L/ DW6300S/DW6300LS/DW6300K/DW6300LK/D6000S/D6000LS/D6000K/D6000LK.

The illustration shows the lens attached to the PT-D4000.

unit : mm (inch) NOTE: This illustration is not drawn to scale.

For information on the projection distance, refer to the specifications for the projector to which the lens will be mounted. DLP is a trademark of Texas Instruments. Weights and dimensions shown are approximate. Specifications subject to change without notice.