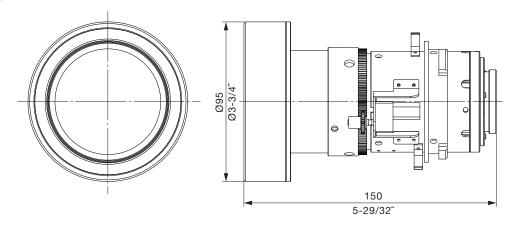

## **Specifications**

F value: 1.8
Focal distance (f): 11.9 mm

Dimensions (W x H x D): 95 x 95 x 150 mm (3-3/4" x 3-3/4" x 5-29/32")

Weight: 0.8 kg (1.8 lbs)

## **Dimensions**

Illustration shows the lens attached to the PT-DZ6710/DZ6700/DZ6700/DZ6700L/ DW6300S/DW6300LS/DW6300K/DW6300LK/D6000S/D6000LS/D6000K/D6000LK.

The illustration shows the lens attached to the PT-D4000.

unit : mm (inch) NOTE: This illustration is not drawn to scale.

For information on the projection distance, refer to the specifications for the projector to which the lens will be mounted. DLP is a trademark of Texas Instruments. Weights and dimensions shown are approximate. Specifications subject to change without notice.